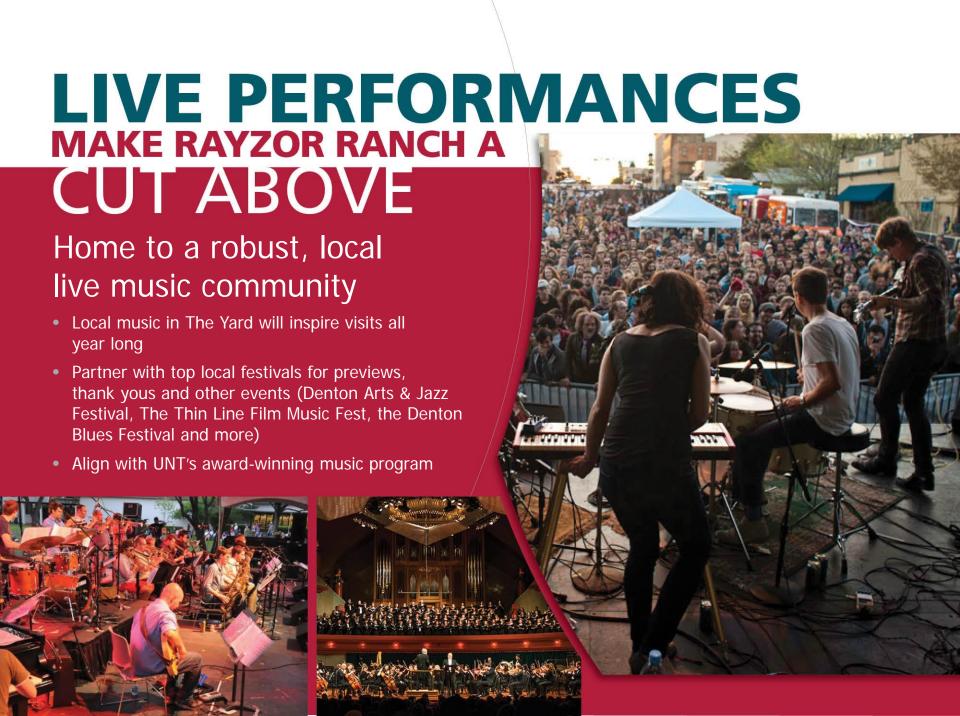

## DENTON HAS A UNIQUE V/ B

- Live music, film and the arts dominate local culture
- College spirit shapes the agenda with University of North Texas as the 5<sup>th</sup> largest university in Texas
- Festivals across the calendar celebrate sustainability, jazz and blues, documentary films, wearable art and much more

#### "SHARPENING" our digital draw

- Create an iconic "scissors cutout/sculpture" where users would take photos and post to social accounts #CuttingEdgeatRayzorRanch
- InstaMeets and Twitter"tweet–ups"
- Big screen in The Yard the scene for YouTube parties where people can request their favorite viral videos on the big screen; karaoke parties; Cards Against Humanity games and more.