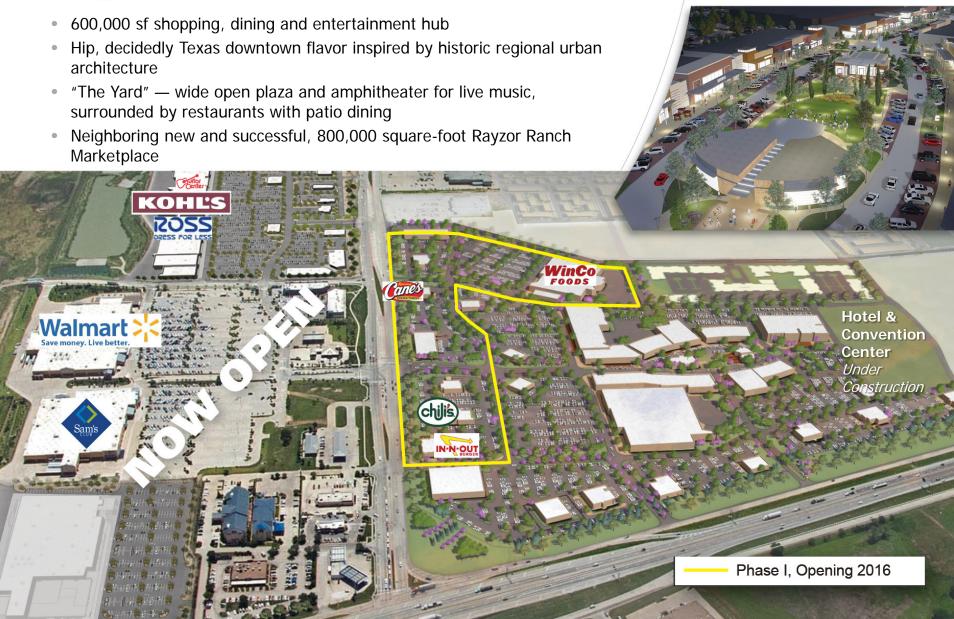

## Rayzor Ranch Town Center will be the region's sophisticated NEW destination

#### New Convention Center and hotel to join Rayzor Ranch Town Center

- Construction began March 2016
- Located steps away from Town Center shops and restaurants
- 70,000 sf convention center, 300-room, 11-story Embassy Suites Hotel plus Houlihan's restaurant
- Set to open October 2017